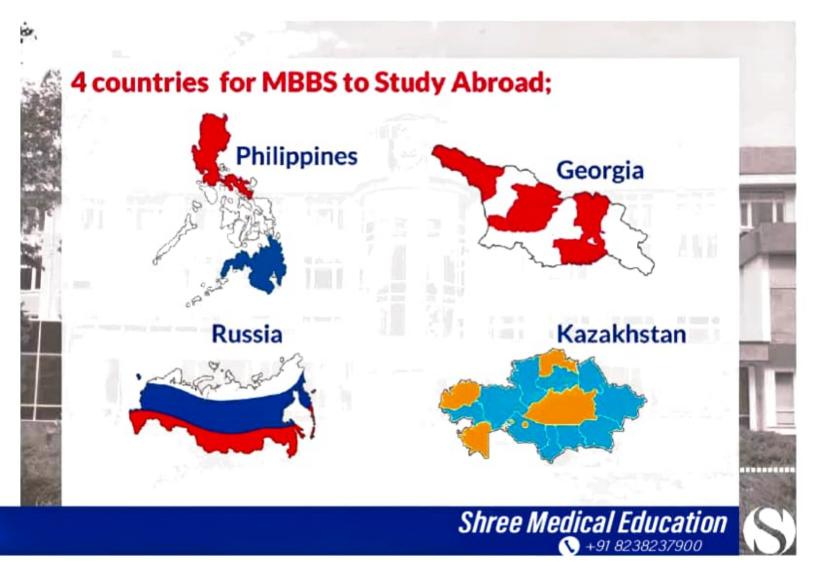

- Career Counselling
  Admission Guidance
  On-Spot Admissions
  Visa Assistance
  Accommodation Assistance
  Pre Departure Briefings
- Travel Assistance

Shree Medical Education +91 8238237900

+ + + +

MBBS from Philippines

# Georgia

→University of Georgia
→Ken Walker International University
→Akaki Tsereteli State University

Shree Medical Education

# MBBS from RUSSIA

→Bashkir State Medical University
 →Kuban State Medical University
 →Tver State Medical University
 →Crimean Federal University & many more.

### MBBS from Kazakhstan